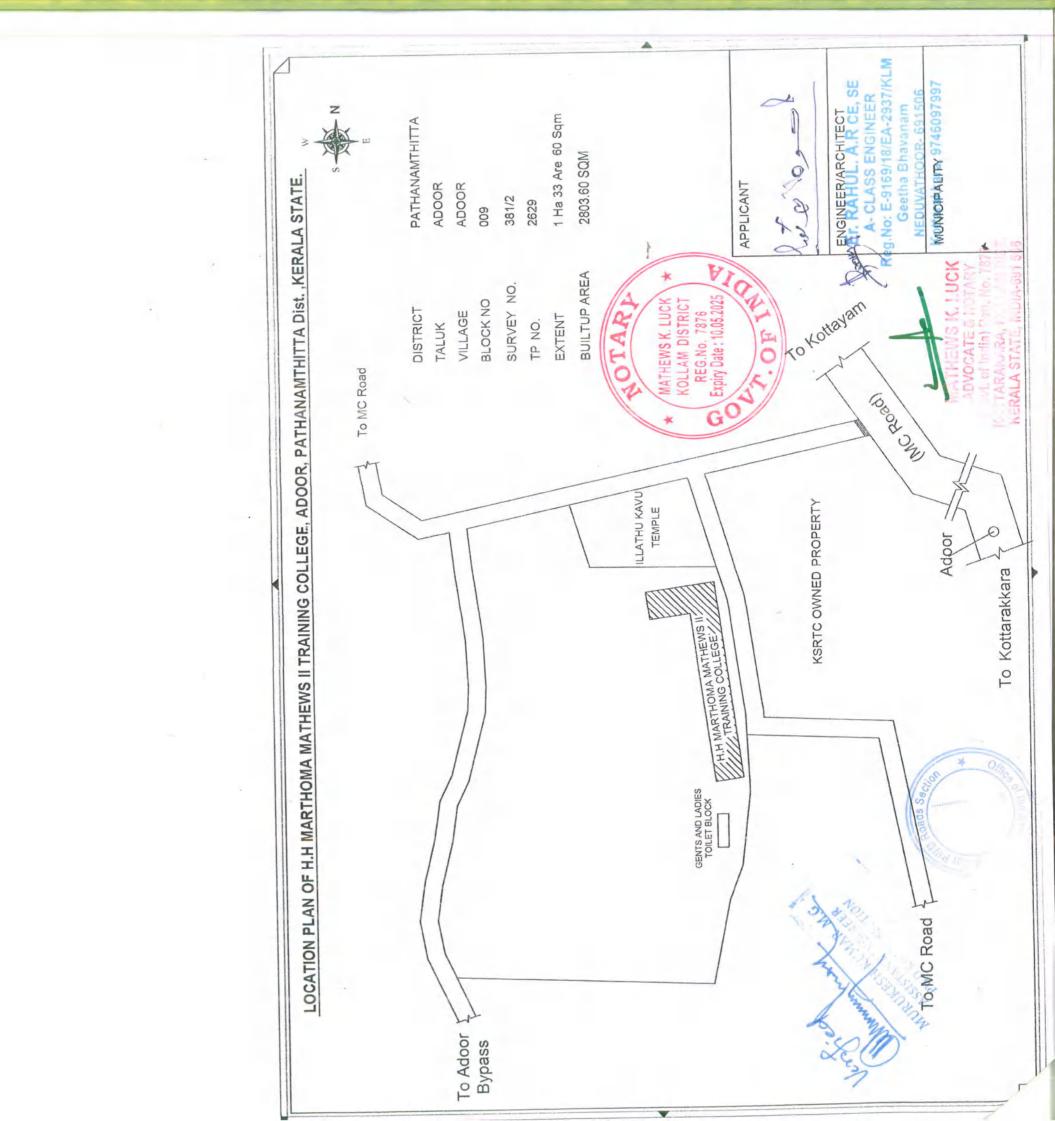

EDUCATION BUILDING PLAN OF H.H MARTHOMA MATHEWS II TRAINING COLLEGE, ADOOR, PATHANAMTHITTA Dist., KERALA STATE.

Kottarakkara, 9746097997

TRAINING COLLEGE

OTAPL

Village: Adoor

aluk : Adoor

Veillage = cfdoor Block No: 09

ResouveyNo: 2829

Area : 01.33.60 Heeby

North: 1 Land of NSS Adoor Town

No. 645 Karayogamandisam.

East: Land of

South : Land of Sagu Joy , JCT Benglow

west: Municipal road

Counter Signed by.

of 9, 20 2 LUCK

DIA-691 506

Willage offices