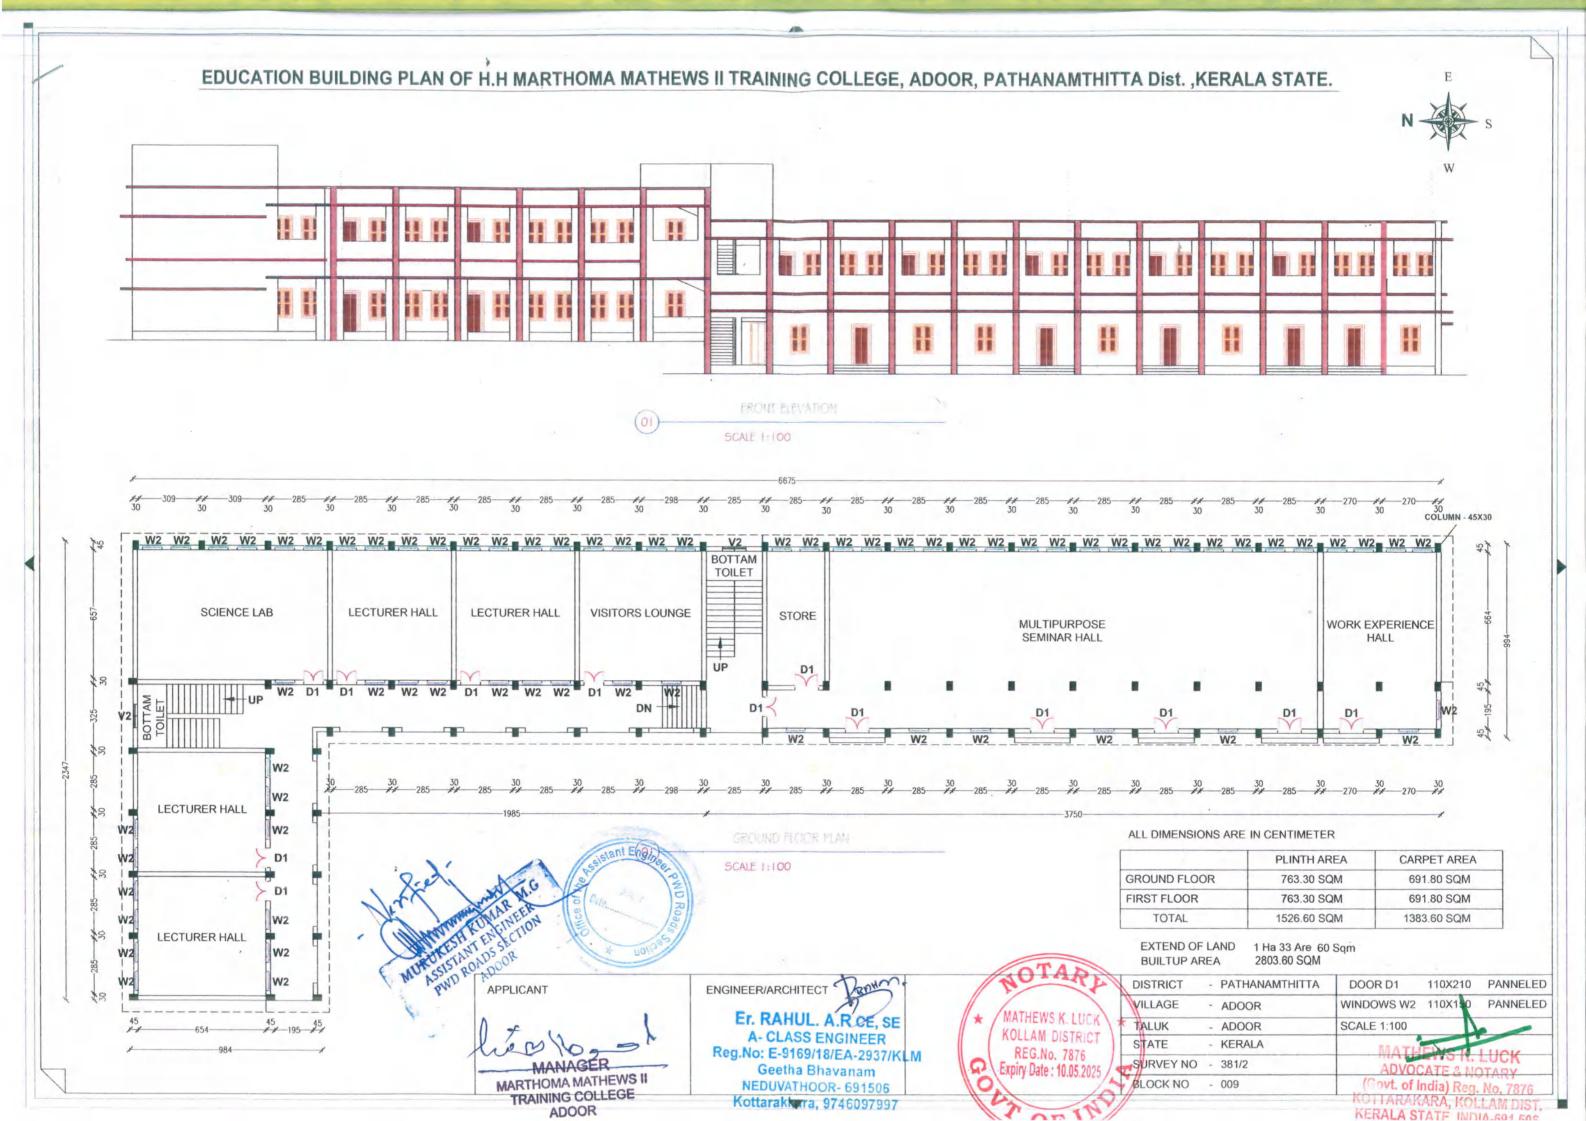

EDUCATION BUILDING PLAN OF H.H MARTHOMA MATHEWS II TRAINING COLLEGE, ADOOR, PATHANAMTHITTA Dist., KERALA STATE.

Kottarakkara, 9746097997

TRAINING COLLEGE

OTAPL

Village: Adoor

aluk : Adoor

Veillage = cfdoor Block No: 09

ResouveyNo: 2829

Area : 01.33.60 Heeby

North: 1 Land of NSS Adoor Town

No. 645 Karayogamandisam.

East: Land of

South : Land of Sagu Joy , JCT Benglow

west: Municipal road

Counter Signed by.

of 9, 20 2 LUCK

DIA-691 506

Willage offices

| 1. | Name of the society/trust                                                                                                                                                                                                                                                                                                                                                                                                                                                                                                                                                                                                                                                                                                                                                           | Baselios Marlboma Matherosi                                                                                                                                                                                                                                                                    |
|----|-------------------------------------------------------------------------------------------------------------------------------------------------------------------------------------------------------------------------------------------------------------------------------------------------------------------------------------------------------------------------------------------------------------------------------------------------------------------------------------------------------------------------------------------------------------------------------------------------------------------------------------------------------------------------------------------------------------------------------------------------------------------------------------|------------------------------------------------------------------------------------------------------------------------------------------------------------------------------------------------------------------------------------------------------------------------------------------------|
|    |                                                                                                                                                                                                                                                                                                                                                                                                                                                                                                                                                                                                                                                                                                                                                                                     | Educational Agency, Adoor                                                                                                                                                                                                                                                                      |
| 2. | Name of the institution                                                                                                                                                                                                                                                                                                                                                                                                                                                                                                                                                                                                                                                                                                                                                             | H. H. MARTHOMA MATHEWS II                                                                                                                                                                                                                                                                      |
|    |                                                                                                                                                                                                                                                                                                                                                                                                                                                                                                                                                                                                                                                                                                                                                                                     | TRAINING COLLEGE                                                                                                                                                                                                                                                                               |
| 3. | A certificate from the competent authority to the effect that the society sponsoring the instruction has transferred and vest the title of the land and building in the name of the institution as per clause 8 (4)(iii) of the NCTE Regulations, 2014  Note:  Clause 8(4)(iii) of the NCTE Regulation, 2014 provides that "the society sponsoring the institution shall be required to transfer and vest the title of the land and building in the name of the institution within a period for of six months from the date of issue of formal recognition order under sub-regulation (16) of Regulation 7. However, in case, the society fails to do so due to local laws or rules or bye-laws, it shall intimate in writing with documentary evidence of its inability to do so." | A copy of the certificate is required to be enclosed by all recognized institutions within a period of six months from the date of issue of formal recognition order under sub-regulation (16) of Regulation 7 of the NCTE Regulation, 2014.  Copy enclosed: Yes/No  The Said College and land |
| 4. | Location with khata/khasra/Street No./<br>Ward No., Name of the Place, Corporation                                                                                                                                                                                                                                                                                                                                                                                                                                                                                                                                                                                                                                                                                                  | SURVEY No. 381/2<br>WARD. No.                                                                                                                                                                                                                                                                  |
|    | / Municipality / Panchayat.                                                                                                                                                                                                                                                                                                                                                                                                                                                                                                                                                                                                                                                                                                                                                         | ADOOR, ADOOR MUNICIPALITY                                                                                                                                                                                                                                                                      |
| 5. | Date of Registration of Land                                                                                                                                                                                                                                                                                                                                                                                                                                                                                                                                                                                                                                                                                                                                                        | 26.04.1959, 26.04.1957                                                                                                                                                                                                                                                                         |
| 6. | Registered in the office of Sub-Registrar with address                                                                                                                                                                                                                                                                                                                                                                                                                                                                                                                                                                                                                                                                                                                              | Kunnalboor Sub Registrar of                                                                                                                                                                                                                                                                    |
| 7. | The location of the land of the institution is in a single plot or different plot                                                                                                                                                                                                                                                                                                                                                                                                                                                                                                                                                                                                                                                                                                   | SINGLE PLOT                                                                                                                                                                                                                                                                                    |
| 8. | If the location of the land of the institution is not in a single plot the distance of different plots be mentioned.                                                                                                                                                                                                                                                                                                                                                                                                                                                                                                                                                                                                                                                                | AR.A.                                                                                                                                                                                                                                                                                          |

MATHEWS K. LUCK KOLLAM DISTRICT REG.No. 7876 Expiry Date: 10.05.2025 Coht...P/2

MATHEWS K. LUCK

ADVOCATE & NOTARY

(C. 114. of India) Reg. No. 7876

H.C. TARAKARA, KOLLAM DIST.

RERALA STATE, INDIA-691 506

| 9.  | Type of ownership of land                                                                                                                 | <i>A</i> | own            | JLAND                    | Ö                    |                        |  |  |  |
|-----|-------------------------------------------------------------------------------------------------------------------------------------------|----------|----------------|--------------------------|----------------------|------------------------|--|--|--|
| 10. | Building plan approved by (addr<br>Corporation / Municipality / Pandany other Govt. Agency                                                |          |                |                          |                      |                        |  |  |  |
| 11. | Year of construction                                                                                                                      |          | 200            |                          |                      |                        |  |  |  |
| 12. | Purpose for which the building is used / proposed to be used                                                                              | being    | EDUCA<br>B. FO | ATION<br>1. COUR         | SE.                  |                        |  |  |  |
| 13. | Electricity connection No.                                                                                                                | 0.50     | 2165           | Contract to the second   |                      |                        |  |  |  |
|     | Telephone connection No.                                                                                                                  |          |                | - 2272                   | 22                   |                        |  |  |  |
| 14. | Total land area of the institution                                                                                                        |          |                | The second second second | 60 3gm               |                        |  |  |  |
|     | Total built up area of the institution                                                                                                    | 1        | 2803.60 Sq; M. |                          |                      |                        |  |  |  |
| 15. | Total land area earmarked for training programme (Name of the to be mentioned)                                                            |          | B. E           | ,                        | 60 99:M.             | NA.                    |  |  |  |
|     | Total built up area earmarked for training programme (Name of the to be mentioned)                                                        |          |                |                          |                      | M. (Building<br>(Land) |  |  |  |
| 16. | Details of construction of building                                                                                                       |          |                | Area                     | Roofi                | ng                     |  |  |  |
|     | (Roofing- pl. mention RCC/                                                                                                                | Groun    | d Floor        | Sq.M                     | 763.30               | RCC                    |  |  |  |
|     | Asbestos/Tiled/any other pl.                                                                                                              | First F  | loor           | Sq.M                     | 763.30               | Rec.                   |  |  |  |
|     | Specify)                                                                                                                                  | Secon    | d Floor        | Sq.M                     |                      |                        |  |  |  |
|     |                                                                                                                                           | Third    | Floor          | Sq.M.                    |                      |                        |  |  |  |
| 17. | Details of Land Use Certificate for Educational purposes from the concerned Govt. authorities/any other govt. local body details thereof. |          |                |                          | 27.08.20<br>R, ADOOR | 20                     |  |  |  |